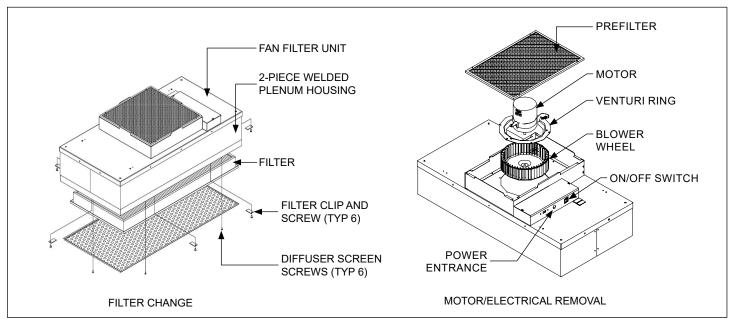

ned Fan

**FFDERA** 

- ECM Motor
- · Room Side Replaceable Filter & Motor
- Room Side Replaceable Filter, Motor & Controls
- Forward Inclined Fan



## **General Description**

- Titus Fan Filter Diffusers provide constant unidirectional airflow to occupied space
- FFDER offers high performance, low energy usage & low noise levels for use in cleanroom applications
- Low profile design is great for applications with limited ceiling plenum space
- Walkable plenum (excluding pre-filter), rated at 250 lbs

- EC motor with forward curved centrifugal fan
- Aerosol Challenge port and concentration port
- Snap-in prefilter allows for easy replacement and maintenance
- Tested to IEST recommended standards
- UL 507 Listed with standard UL 900 filters

#### HEPA Filter and Motor Replacement Detail



### **Basic Unit Configuration**

Check ☑ if provided.

Module Size

☐ 24" x 24"

□ 36" x 24"

☐ 48" x 24"

**Duct Collar** 

□ None

☐ 10" Inlet (Shipped Loose)

☐ 12" Inlet (Shipped Loose)

**Unit Construction** 

☐ Aluminum Face & Plenum

☐ Stainless Steel Face / Aluminum Plenum

☐ Stainless Steel Face & Plenum

**Finish** 

☐ #04 Mill Finish

☐ #26 White

Motor Type

☐ 115V/ 60 Hz/ 1 Phase ; FLA = 5.0A

☐ 208-240V/ 50/60 Hz/ 1 Phase ; FLA = 3.0A

☐ 277V/ 60 Hz/ 1 Phase ; FLA = 2.5A

**Control Type** 

☐ Universal Control Card (Constant CFM standard)

☐ TRQ - Low Air Flow / Constant Torque

☐ RPN - Constant Speed

☐ Remote Mounted VCU Control

- Must order 11166-001 separately

- Each unit requires qty 1 for control

☐ Infrared Speed Controller

- Remote PN 63760 sold separately

- Re