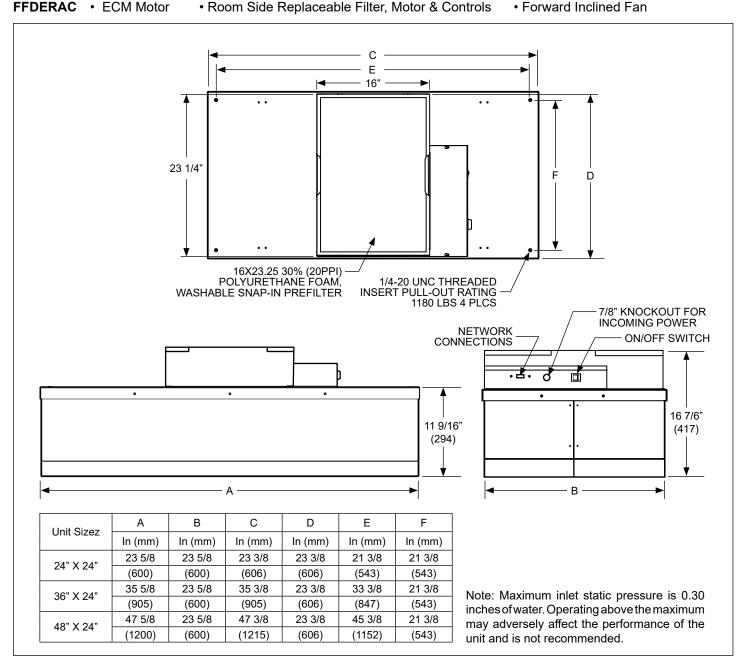

# Submittal

**FFDER** 

- ECM Motor
- · Room Side Replaceable Filter

 Forward Inclined Fan Forward Inclined Fan

**FFDERA** 

- ECM Motor
- · Room Side Replaceable Filter & Motor
- Room Side Replaceable Filter, Motor & Controls
- Forward Inclined Fan

## **General Description**

- Titus Fan Filter Diffusers provide constant unidirectional airflow to occupied space
- FFDER offers high performance, low energy usage & low noise levels for use in cleanroom applications
- Low profile design is great for applications with limited ceiling plenum space
- Walkable plenum (excluding pre-filter), rated at 250 lbs

- EC motor with forward curved centrifugal fan
- Aerosol Challenge port and concentration port
- Snap-in prefilter allows for easy replacement and maintenance
- Tested to IEST recommended standards
- UL 507 Listed with standard UL 900 filters

### **Basic Unit Configuration**

Check ☑ if provided.

Module Size

☐ 24" x 24"

□ 36" x 24"

☐ 48" x 24"

**Duct Collar** 

□ None

☐ 10" Inlet (Shipped Loose)

☐ 12" Inlet (Shipped Loose)

**Unit Construction** 

☐ Aluminum Face & Plenum

☐ Stainless Steel Face / Aluminum Plenum

☐ Stainless Steel Face & Plenum

**Finish** 

☐ #04 Mill Finish

☐ #26 White

Motor Type

☐ 115V/ 60 Hz/ 1 Phase ; FLA = 5.0A

☐ 208-240V/ 50/60 Hz/ 1 Phase ; FLA = 3.0A

☐ 277V/ 60 Hz/ 1 Phase ; FLA = 2.5A

**Control Type** 

☐ Universal Control Card (Constant CFM standard)

☐ TRQ - Low Air Flow / Constant Torque

☐ RPN - Constant Speed

☐ Remote Mounted VCU Control

- Must order 11166-001 separately

- Each unit requires qty 1 for control

☐ Infrared Speed Controller

- Remote PN 63760 sold separately

- Required qty 1 to adjust airflow on multiple units

Filter Type

☐ HEPA (99.99%@0.3 micron)

☐ ULPA (99.9995%@0.12 micron)

Accessories (Optional)

Check **d** if provided.

☐ Airflow Indicator Light (GREEN)

☐ Surface Mount Adapter

☐ Filter Load Indicator (RED)

☐ Insulation

☐ Continuous Filter Monitoring (0-10 V signal)

☐ Filter Ships Loose