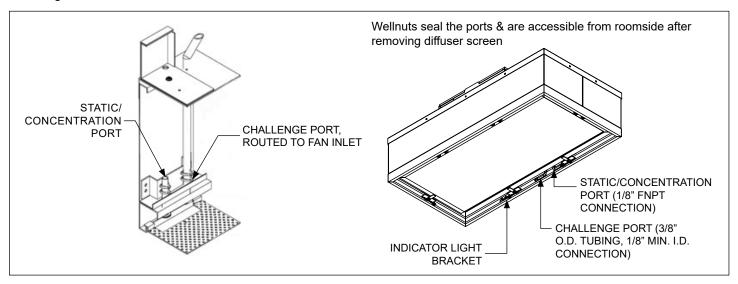

/ 1 Phase ; FLA = 5.0A

☐ 208-240V/ 50/60 Hz/ 1 Phase ; FLA = 3.0A

☐ 277V/ 60 Hz/ 1 Phase ; FLA = 2.5A

**Control Type** 

☐ Universal Control Card (Constant CFM standard)

☐ TRQ - Low Air Flow / Constant Torque

☐ RPN - Constant Speed

☐ Remote Mounted VCU Control

- Must order 11166-001 separately

- Each unit requires qty 1 for control

☐ Infrared Speed Controller

- Remote PN 63760 sold separately

- Required qty 1 to adjust airflow on multiple units

Filter Type

☐ HEPA (99.99%@0.3 micron)

☐ ULPA (99.9995%@0.12 micron)

Accessories (Optional)

Check **d** if provided.

☐ Airflow Indicator Light (GREEN)

☐ Surface Mount Adapter

☐ Filter Load Indicator (RED)

☐ Insulation

☐ Continuous Filter Monitoring (0-10 V signal)

☐ Filter Ships Loose

#### Challenge/Concentration Port Detail



#### Inlet Adapter Accessory Detail



#### Surface Mount Adapter Accessory Detail



# FFDBRAC Finger Guard Detail -