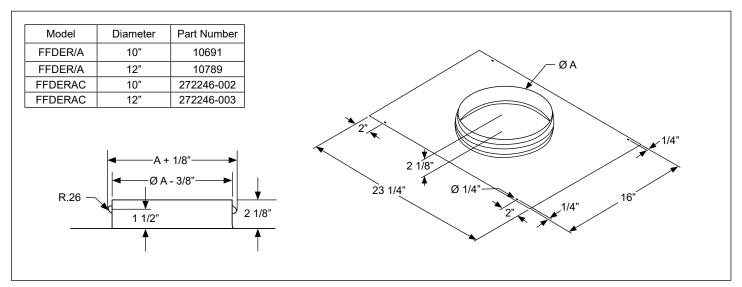

60 Hz/ 1 Phase ; FLA = 3.0A

☐ 277V/ 60 Hz/ 1 Phase ; FLA = 2.5A

**Control Type** 

☐ Universal Control Card (Constant CFM standard)

☐ TRQ - Low Air Flow / Constant Torque

☐ RPN - Constant Speed

☐ Remote Mounted VCU Control

- Must order 11166-001 separately

- Each unit requires qty 1 for control

☐ Infrared Speed Controller

- Remote PN 63760 sold separately

- Required qty 1 to adjust airflow on multiple units

Filter Type

☐ HEPA (99.99%@0.3 micron)

☐ ULPA (99.9995%@0.12 micron)

Accessories (Optional)

Check **d** if provided.

☐ Airflow Indicator Light (GREEN)

☐ Surface Mount Adapter

☐ Filter Load Indicator (RED)

☐ Insulation

☐ Continuous Filter Monitoring (0-10 V signal)

☐ Filter Ships Loose

#### Challenge/Concentration Port Detail



#### Inlet Adapter Accessory Detail



#### Surface Mount Adapter Accessory Detail



# FFDBRAC Finger Guard Detail -