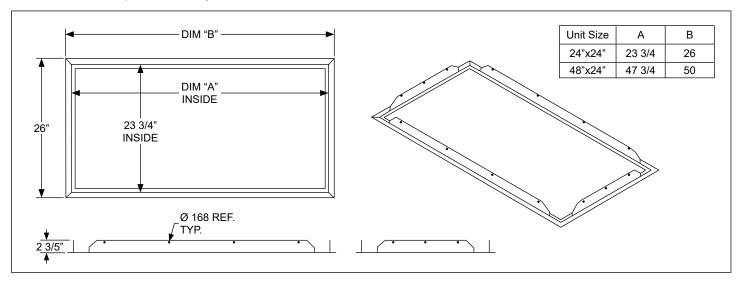

### **Basic Unit Configuration**

Check ☑ if provided.

Module Size

☐ 24" x 24"

□ 36" x 24"

☐ 48" x 24"

**Duct Collar** 

□ None

☐ 10" Inlet (Shipped Loose)

☐ 12" Inlet (Shipped Loose)

**Unit Construction** 

☐ Aluminum Face & Plenum

☐ Stainless Steel Face / Aluminum Plenum

☐ Stainless Steel Face & Plenum

**Finish** 

☐ #04 Mill Finish