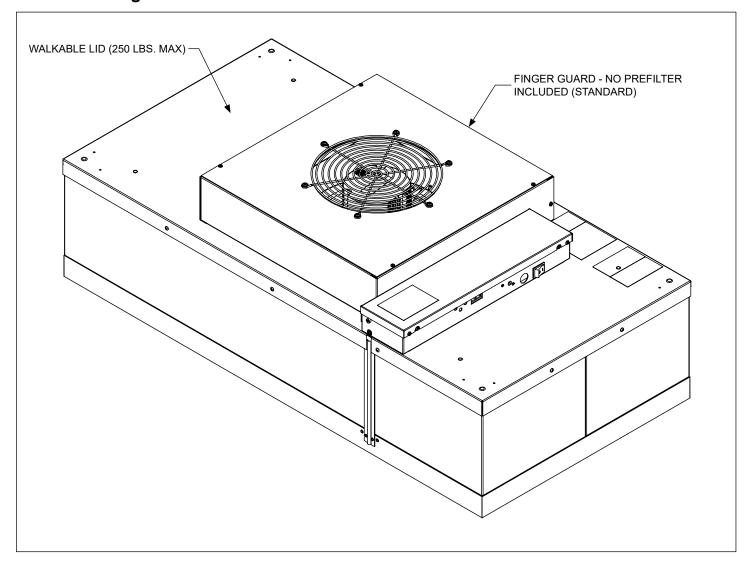

# FFDBRAC Finger Guard Detail -

## **General Description**

- Titus Fan Filter Diffusers provide constant unidirectional airflow to occupied space
- FFDER offers high performance, low energy usage & low noise levels for use in cleanroom applications
- Low profile design is great for applications with limited ceiling plenum space
- Walkable plenum (excluding pre-filter), rated at 250 lbs